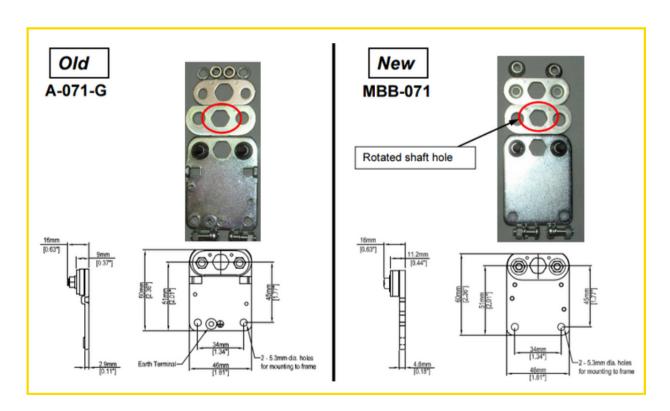

## A-071-G TO MBB-071 BRACKET TRANSITION

Notice: The A-071-G bracket has been replaced by the MBB-071. The A-071-G will no longer be available to purchase. The MBB-071 will be available for both new applications and replacements of the A-071-G.

**Reason for change:** The MBB-071 is a universal mounting bracket that will become the standard for all DC rollers that have a plain 7/16" Hex shaft.

**Features:** The shaft hole of the middle mounting plate is rotated a few degrees which grips the shaft securely once the top plate and nuts are tightened to the correct torque.