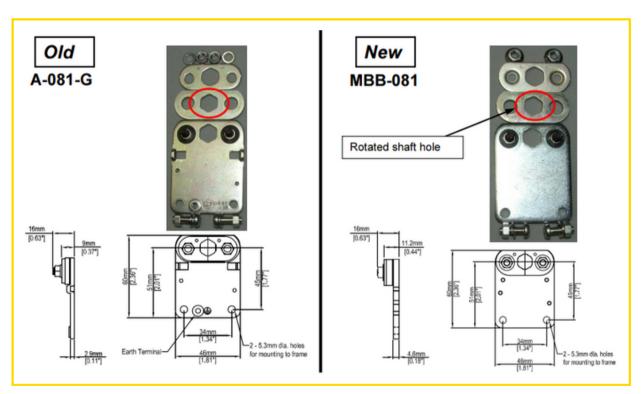

## A-081-G TO MBB-081 BRACKET TRANSITION

Notice: The A-081-G bracket has been replaced by the MBB-081. The A-081-G will no longer be available to purchase. The MBB-081 will be available for both new applications and replacements of the A-081-G.

**Reason for change:** The MBB-081 is a universal mounting bracket that will become the standard for all DC rollers that have a plain 7/16" Hex shaft.

**Features:** The shaft hole of the middle mounting plate is rotated a few degrees which grips the shaft securely once the top plate and nuts are tightened to the correct torque.